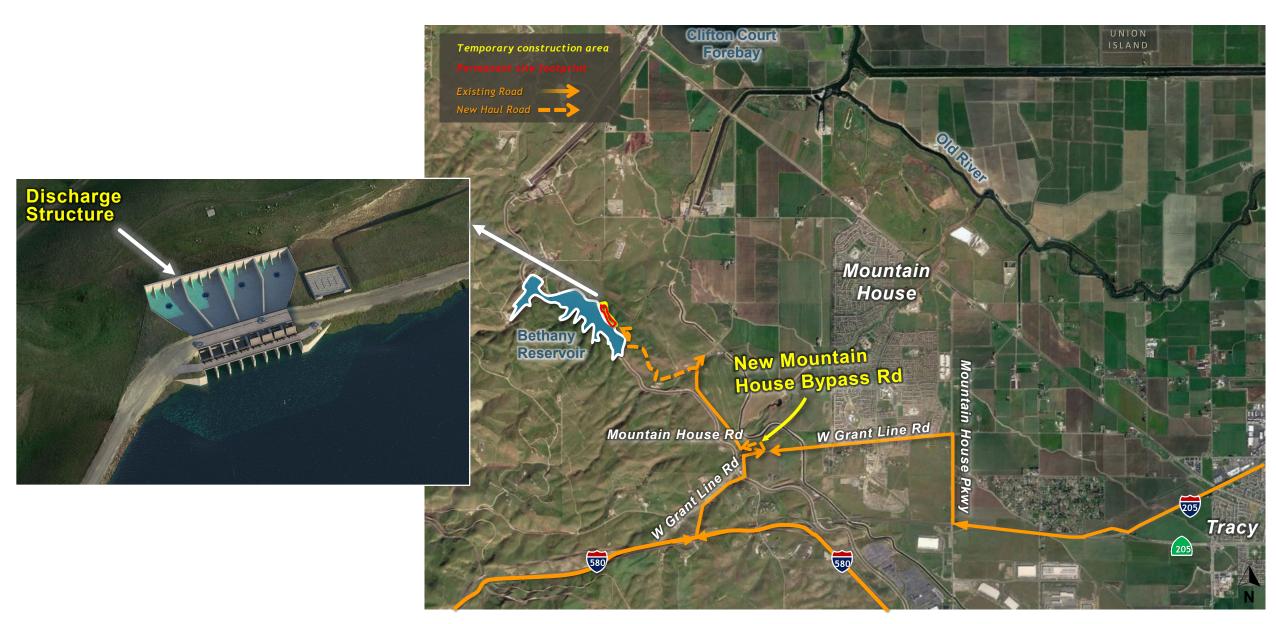

t Area



#### Lower Roberts Island Double Launch Shaft Site Access Routes



#### **Upper Jones Maintenance Shaft Site Access Routes**



#### **Union Island Maintenance Shaft Site Access Routes**



# **Bethany Reservoir Complex Sites**



Surge Basin and Pumping Plant Typical, Rendering

# Bethany Reservoir

#### BETHANY RESERVOIR COMPLEX SITE

Bethany Reservoir Pump Station, Surge Basin and Reception Shaft page 24

Bethany Reservoir Aqueduct page 25 -

Bethany Reservoir Discharge Structure page 26-

#### Surge Basin, Pumping Plant, and Aqueduct Site Access Routes



#### Surge Basin and Pumping Plant Site Layout, Construction Impact Area



# Bethany Reservoir Aqueduct Site Layout, Construction Impact Area



#### Bethany Reservoir Discharge Structure Site Access Routes and Rendering



#### Bethany Reservoir Discharge Structure Site Layout, Construction Impact Area