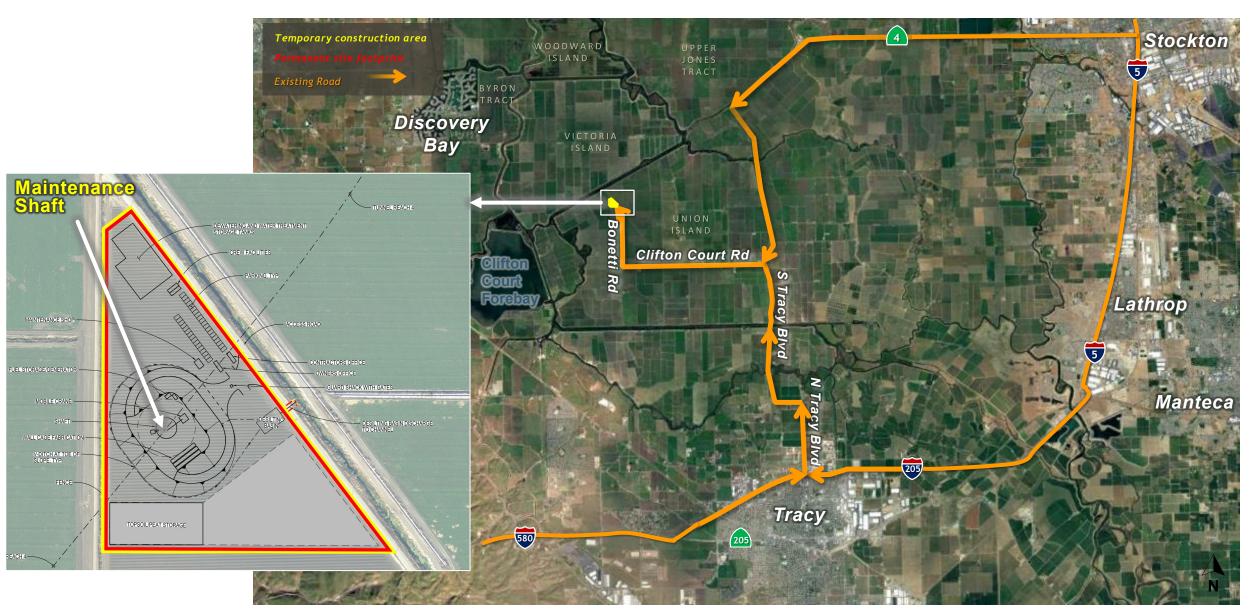

ft Site Typical, Rendering





# Photo Render of Stockpiles at Twin Cities



# Photo Render of Stockpiles at Twin Cities



#### **Twin Cities Launch Shaft Site Access Routes**



# New Hope Tract Maintenance Shaft Site



# Canal Ranch Maintenance Shaft Site Impact Area and Access Routes



# Canal Ranch Maintenance Shaft Site Rendering



# Terminous Tract Reception Shaft Site Impact Area and Access Routes



# Terminous Tract Reception Shaft Typical, Rendering



# King Island Maintenance Shaft Site Access Routes



# Lower Roberts Island Double Launch Shaft Site Aerial, Construction Impact Area



#### Lower Roberts Island Double Launch Shaft Site Access Routes



#### **Upper Jones Maintenance Shaft Site Access Routes**



#### **Union Island Maintenance Shaft Site Access Routes**



# **Bethany Reservoir Complex Sites**



Surge Basin and Pumping Plant Typical, Rendering

# Bethany Reservoir

#### BETHANY RESERVOIR COMPLEX SITE

Bethany Reservoir Pump Station, Surge Basin and Reception Shaft page 24

Bethany Reservoir Aqueduct page 25 -

Bethany Reservoir Discharge Structure page 26-

#### Surge Basin, Pumping Plant, and Aqueduct Site Access Routes



#### Surge Basin and Pumping Plant Site Layout, Construction Impact Area



# Bethany Reservoir Aqueduct Site Layout, Construction Impact Area



#### Bethany Reservoir Discharge Structure Site Access Routes and Rendering



#### Bethany Reservoir Discharge Structure Site Layout, Construction Impact Area