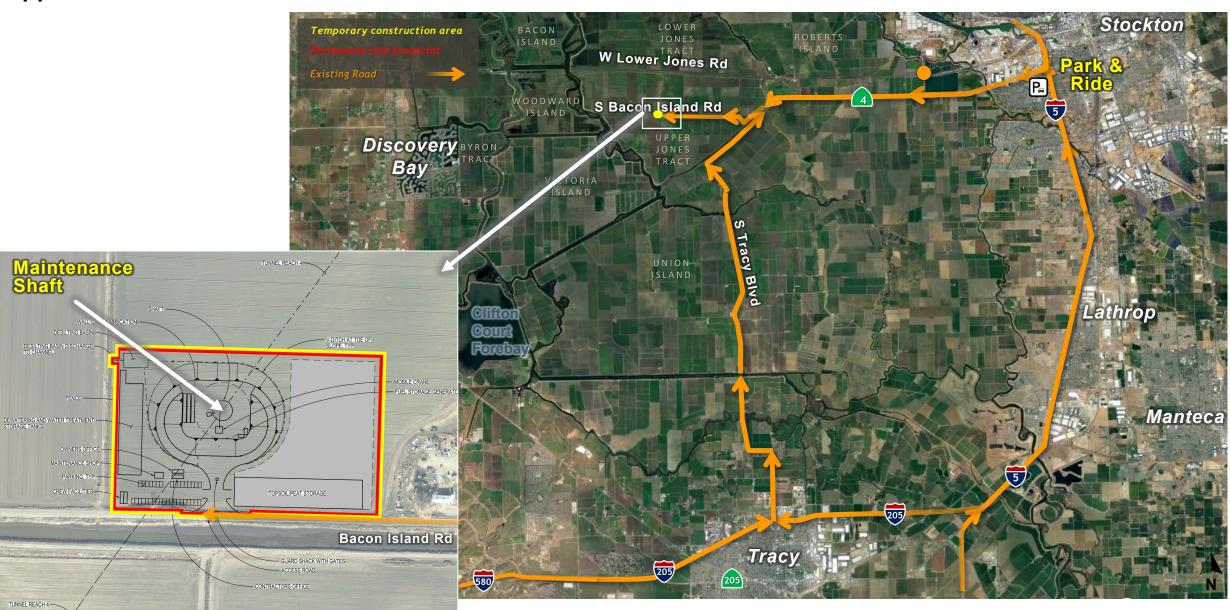

e Layout, Construction Impact Area



# Twin Cities Launch Shaft Site Typical, Rendering





# Photo Render of Stockpiles at Twin Cities



# Photo Render of Stockpiles at Twin Cities



#### **Twin Cities Launch Shaft Site Access Routes**



# New Hope Tract Maintenance Shaft Site



# Canal Ranch Maintenance Shaft Site Impact Area and Access Routes



# Canal Ranch Maintenance Shaft Site Rendering



# Terminous Tract Reception Shaft Site Impact Area and Access Routes



# Terminous Tract Reception Shaft Typical, Rendering



# King Island Maintenance Shaft Site Access Routes



# Lower Roberts Island Double Launch Shaft Site Aerial, Construction Impact Area



#### Lower Roberts Island Double Launch Shaft Site Access Routes



#### **Upper Jones Maintenance Shaft Site Access Routes**



#### **Union Island Maintenance Shaft Site Access Routes**



# **Bethany Reservoir Complex Sites**



Surge Basin and Pumping Plant Typical, Rendering

# Bethany Reservoir

#### BETHANY RESERVOIR COMPLEX SITE

Bethany Reservoir Pump Station, Surge Basin and Reception Shaft page 24

Bethany Reservoir Aqueduct page 25 -

Bethany Reservoir Discharge Structure page 26-

#### Surge Basin, Pumping Plant, and Aqueduct Site Access Routes



#### Surge Basin and Pumping Plant Site Layout, Construction Impact Area



# Bethany Reservoir Aqueduct Site Layout, Construction Impact Area



#### Bethany Reservoir Discharge Structure Site Access Routes and Rendering



#### Bethany Reservoir Discharge Structure Site Layout, Construction Impact Area