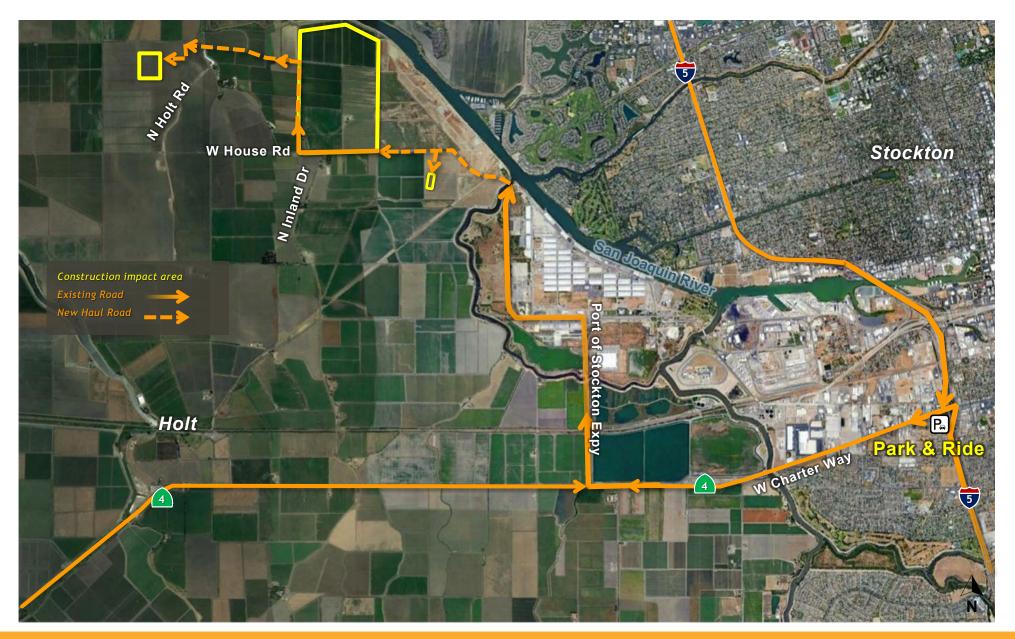

C (5) Site Access Routes



#### Twin Cities Launch Shaft Site Layout, Construction Impact Area



# Twin Cities Launch Shaft Site Typical, Rendering





# Photo Render of Stockpiles at Twin Cities



# Photo Render of Stockpiles at Twin Cities



#### **Twin Cities Launch Shaft Site Access Routes**



# New Hope Tract Maintenance Shaft Site



# Canal Ranch Maintenance Shaft Site Impact Area and Access Routes



# Canal Ranch Maintenance Shaft Site Rendering



# Terminous Tract Reception Shaft Site Impact Area and Access Routes



# Terminous Tract Reception Shaft Typical, Rendering



# King Island Maintenance Shaft Site Access Routes



# Lower Roberts Island Double Launch Shaft Site Aerial, Construction Impact Area



#### Lower Roberts Island Double Launch Shaft Site Access Routes



#### **Upper Jones Maintenance Shaft Site Access Routes**



#### **Union Island Maintenance Shaft Site Access Routes**



# **Bethany Reservoir Complex Sites**



Surge Basin and Pumping Plant Typical, Rendering

# Bethany Reservoir

#### BETHANY RESERVOIR COMPLEX SITE

Bethany Reservoir Pump Station, Surge Basin and Reception Shaft page 24

Bethany Reservoir Aqueduct page 25 -

Bethany Reservoir Discharge Structure page 26-

#### Surge Basin, Pumping Plant, and Aqueduct Site Access Routes



#### Surge Basin and Pumping Plant Site Layout, Construction Impact Area



# Bethany Reservoir Aqueduct Site Layout, Construction Impact Area



#### Bethany Reservoir Discharge Structure Site Access Routes and Rendering



#### Bethany Reservoir Discharge Structure Site Layout, Construction Impac