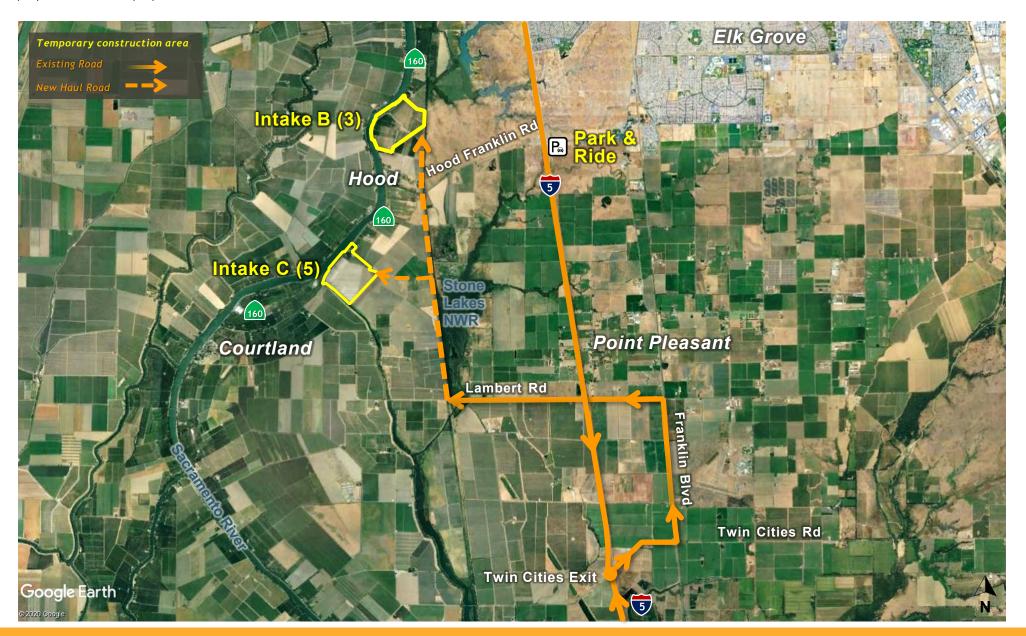

**Delta Conveyance Map Bethany Reservoir Alignment** Intake B (3) page 4 Intake C (5) page 5 Twin Cities Launch Shaft page 7 New Hope Tract Maintenance Shaft page 12 5 Canal Ranch Tract Maintenance Shaft page 13 **Terminous Tract Reception Shaft** page 15 King Island Maintenance Shaft page 17 Lower Roberts Island Double Launch Shaft page 18 **Upper Jones Tract Maintenance Shaft** page 20 Union Island Maintenance Shaft page 21 Bethany Reservoir Pump Station, Surge Basin and Reception Shaft page 23 **Bethany Reservoir Aqueduct** page 25 Bethany Reservoir Discharge Structure page 26

#### Typical Intake Rendering and Locations



# Intake B (3) Site Layout, Construction Impact Area



# Intake C (5) Site Layout, Construction Impact Area



# Intakes B (3) and C (5) Site Access Routes



#### Twin Cities Launch Shaft Site Layout, Construction Impact Area



# Twin Cities Launch Shaft Site Typical, Rendering





# Photo Render of Stockpiles at Twin Cities



# Photo Render of Stockpiles at Twin Cities



#### **Twin Cities Launch Shaft Site Access Routes**



# New Hope Tract Maintenance Shaft Site



# Canal Ranch Maintenance Shaft Site Impact Area and Access Routes



# Canal Ranch Maintenance Shaft Site Rendering



# Terminous Tract Reception Shaft Site Impact Area and Access Routes



# Terminous Tract Reception Shaft Typical, Rendering



# King Island Maintenance Shaft Site Access Routes



# Lower Roberts Island Double Launch Shaft Site Aerial, Construction Impact Area



#### Lower Roberts Island Double Launch Shaft Site Access Routes



#### **Upper Jones Maint