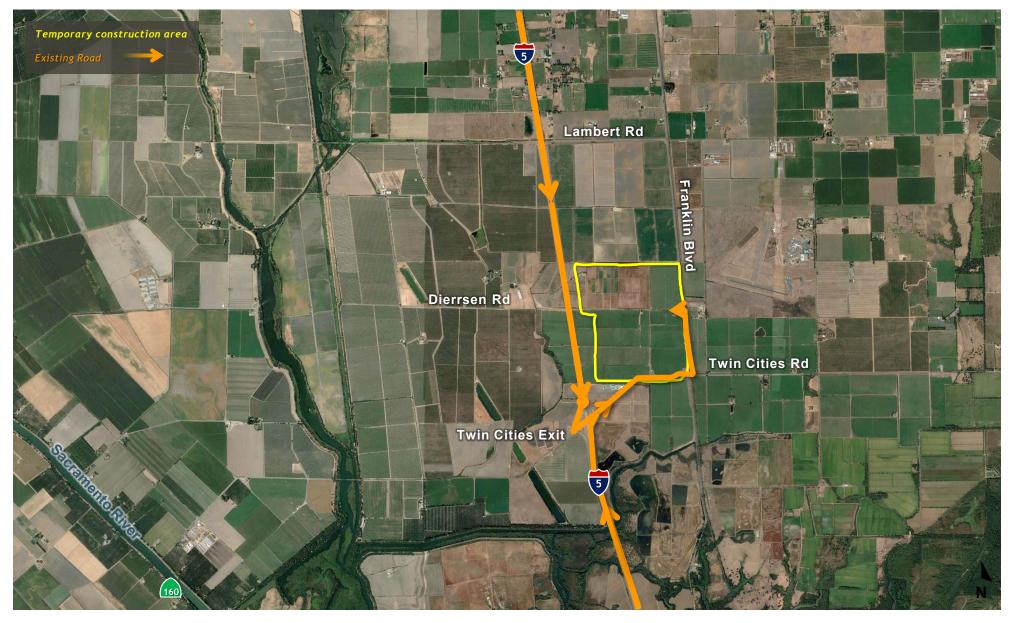

intenance Shaft page 17 Lower Roberts Island Double Launch Shaft page 18 **Upper Jones Tract Maintenance Shaft** page 20 Union Island Maintenance Shaft page 21 Bethany Reservoir Pump Station, Surge Basin and Reception Shaft page 23 **Bethany Reservoir Aqueduct** page 25 Bethany Reservoir Discharge Structure page 26

#### Typical Intake Rendering and Locations



# Intake B (3) Site Layout, Construction Impact Area



# Intake C (5) Site Layout, Construction Impact Area



# Intakes B (3) and C (5) Site Access Routes



#### Twin Cities Launch Shaft Site Layout, Construction Impact Area



# Twin Cities Launch Shaft Site Typical, Rendering





# Photo Render of Stockpiles at Twin Cities



# Photo Render of Stockpiles at Twin Cities



#### **Twin Cities Launch Shaft Site Access Routes**



# New Hope Tract Maintenance Shaft Site



# Canal Ranch Maintenance Shaft Site Impact Area and Access Routes



# Canal Ranch Maintenance Shaft Site Rendering



# Terminous Tract Reception Shaft Site Impact Area and Access Routes



# Terminous Tract Reception Shaft Typical, Rendering



# King Island Maintenance Shaft Site Access Routes



# Lower Roberts Island Double Launch Shaft Site Aerial, Construction Impact Area



#### Lower Roberts Island Double Launch Shaft Site Access Routes



#### **Upper Jones Maintenance Shaft Site Access Routes**



#### **Union Island Maintenance Shaft Site Access Routes**



# **Bethany Reservoir Complex Sites**



Surge Basin and Pumping Plant Typical, Rendering

# Bethany Reservoir

#### BETHANY RESERVOIR COMPLEX SITE

Bethany Reservoir Pump Statio