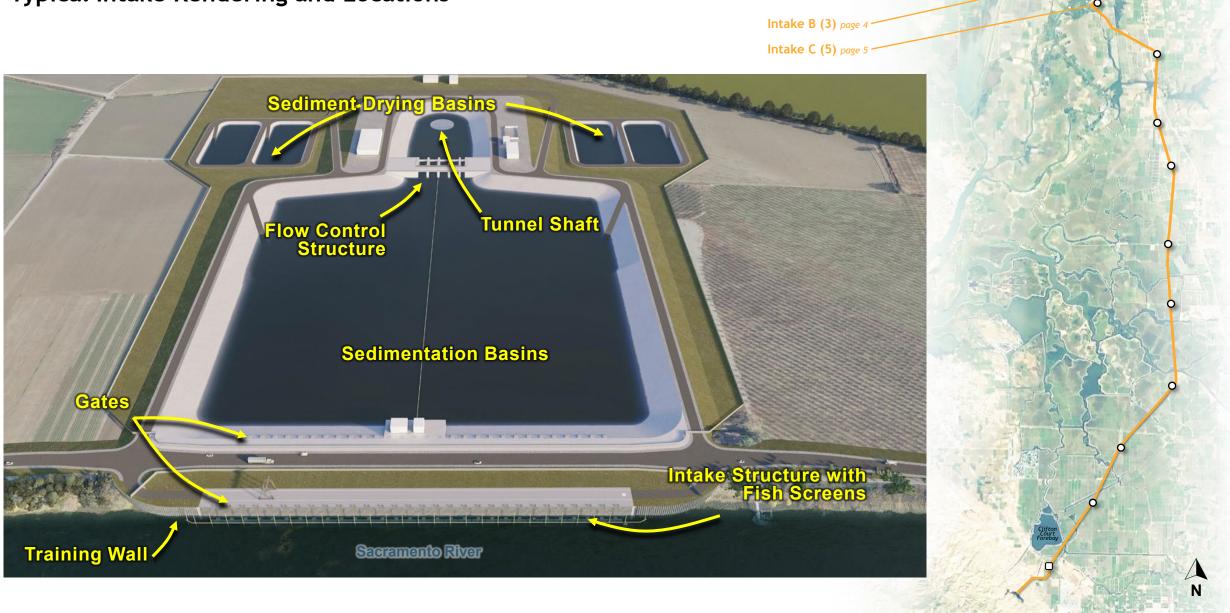

**Delta Conveyance Map Bethany Reservoir Alignment** Intake B (3) page 4 Intake C (5) page 5 Twin Cities Launch Shaft page 7 New Hope Tract Maintenance Shaft page 12 5 Canal Ranch Tract Maintenance Shaft page 13 **Terminous Tract Reception Shaft** page 15 King Island Maintenance Shaft page 17 Lower Roberts Island Double Launch Shaft page 18 **Upper Jones Tract Maintenance Shaft** page 20 Union Island Maintenance Shaft page 21 Bethany Reservoir Pump Station, Surge Basin and Reception Shaft page 23 **Bethany Reservoir Aqueduct** page 25 Bethany Reservoir Discharge Structure page 26

#### Typical Intake Rendering and Locations



# Intake B (3) Site Layout, Construction Impact Area



# Intake C (5) Site Layout, Construction Impact Area



# Intakes B (3) and C (5) Site Access Routes



#### Twin Cities Launch Shaft Site Layout, Construction Impact Area



# Twin Cities Launch Shaft Site Typical, Rendering





# Photo Render of Stockpiles at Twin Cities



# Photo Render of Stockpiles at Twin Cities



#### **Twin Cities Launch Shaft Site Access Routes**



# New Hope Tract Maintenance Shaft Site



# Canal Ranch Maintenance Shaft Site Impact Area and Access Routes



# Canal Ranch Maintenance Shaft Site Rendering



# Terminous Tract Reception Shaft Site Impact Area and Access Routes



# Terminous Tract Reception Shaft Typical, Rendering



# King Island Maintenance Shaft Site Access Routes



# Lower Roberts