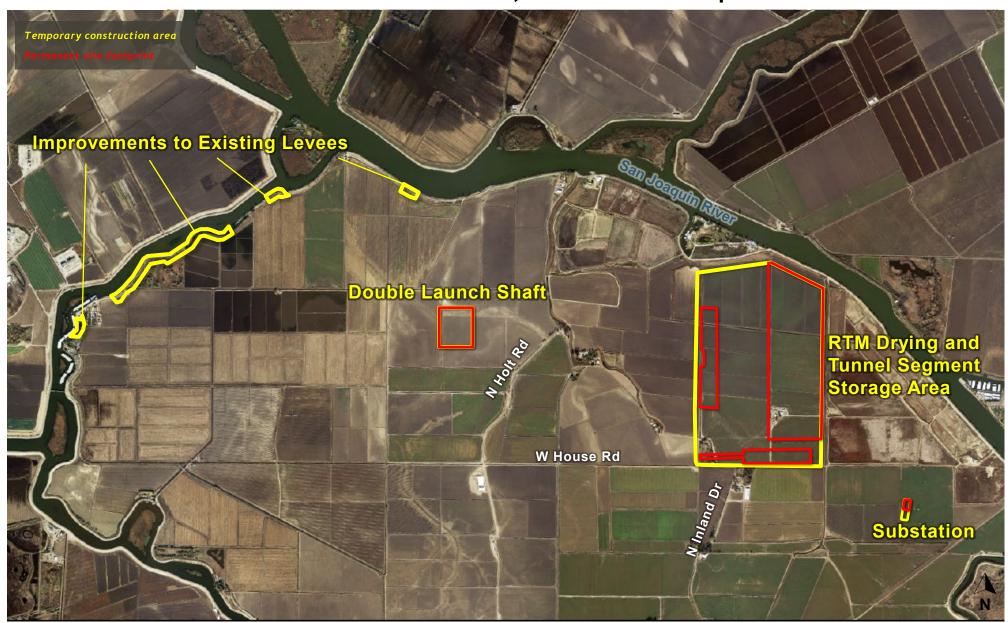

# Lower Roberts Island Double Launch Shaft Site Aerial, Construction Impact Area