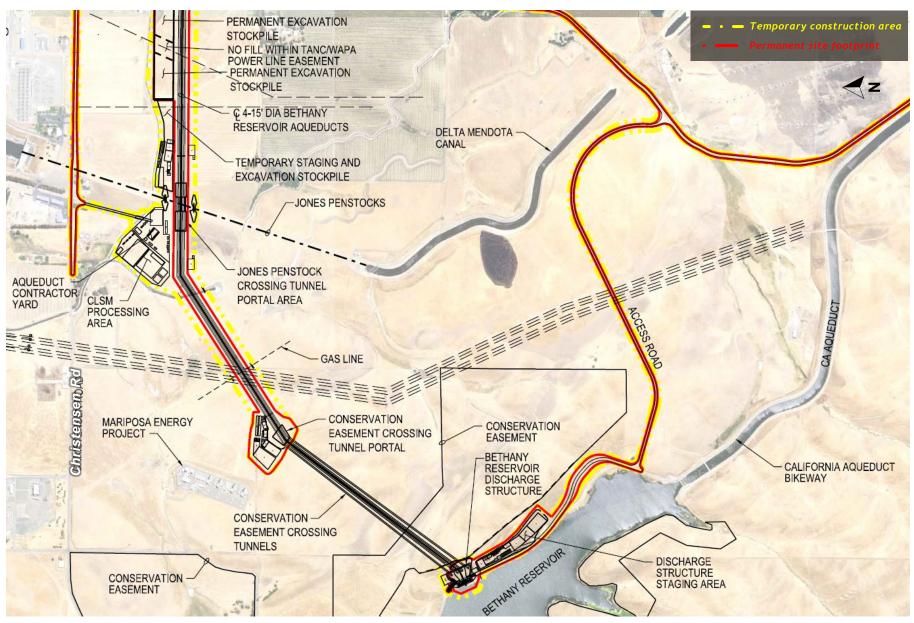

s



# Lower Roberts Island Double Launch Shaft Site Aerial, Construction Impact Area



#### Lower Roberts Island Double Launch Shaft Site Access Routes



#### **Upper Jones Maintenance Shaft Site Access Routes**



#### **Union Island Maintenance Shaft Site Access Routes**



# **Bethany Reservoir Complex Sites**



Surge Basin and Pumping Plant Typical, Rendering

# Bethany Reservoir

#### BETHANY RESERVOIR COMPLEX SITE

Bethany Reservoir Pump Station, Surge Basin and Reception Shaft page 24

Bethany Reservoir Aqueduct page 25 -

Bethany Reservoir Discharge Structure page 26-

#### Surge Basin, Pumping Plant, and Aqueduct Site Access Routes



#### Surge Basin and Pumping Plant Site Layout, Construction Impact Area



# Bethany Reservoir Aqueduct Site Layout, Construction Impact Area



#### Bethany Reservoir Discharge Structure Site Access Routes and Rendering



#### Bethany Reservoir Discharge Structure Site Layout, Construction Impact Area