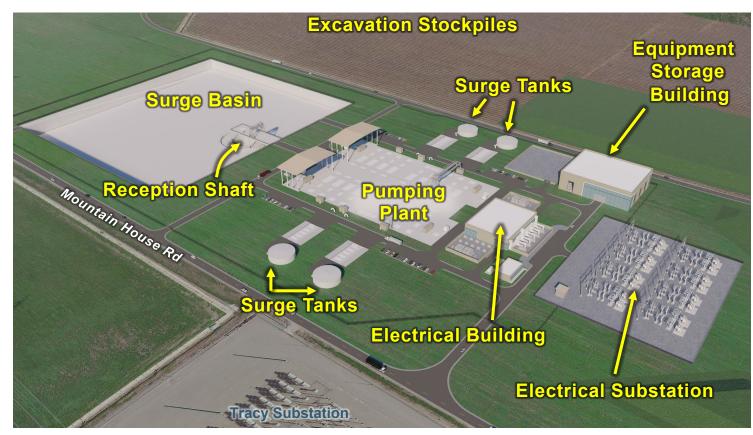

# **Bethany Reservoir Complex Sites**

Surge Basin and Pumping Plant Typical, Rendering