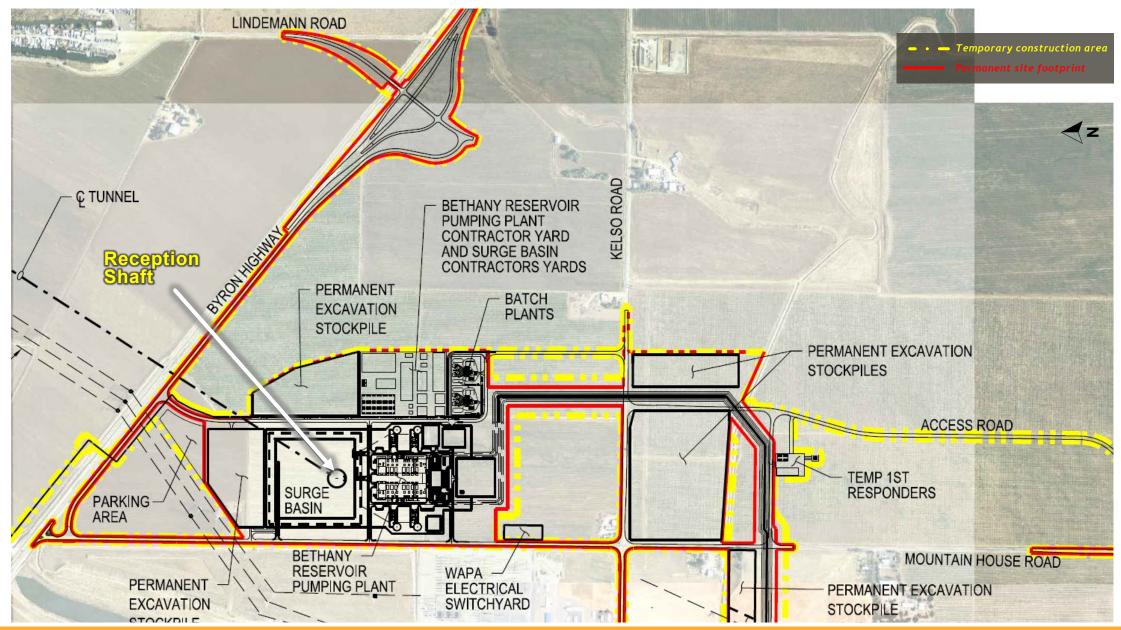

ypical, Rendering



# King Island Maintenance Shaft Site Access Routes



# Lower Roberts Island Double Launch Shaft Site Aerial, Construction Impact Area



#### Lower Roberts Island Double Launch Shaft Site Access Routes



#### **Upper Jones Maintenance Shaft Site Access Routes**



#### **Union Island Maintenance Shaft Site Access Routes**



# **Bethany Reservoir Complex Sites**



Surge Basin and Pumping Plant Typical, Rendering

# Bethany Reservoir

#### BETHANY RESERVOIR COMPLEX SITE

Bethany Reservoir Pump Station, Surge Basin and Reception Shaft page 24

Bethany Reservoir Aqueduct page 25 -

Bethany Reservoir Discharge Structure page 26-

#### Surge Basin, Pumping Plant, and Aqueduct Site Access Routes



#### Surge Basin and Pumping Plant Site Layout, Construction Impact Area



# Bethany Reservoir Aqueduct Site Layout, Construction Impact Area



#### Bethany Reservoir Discharge Structure Site Access Routes and Rendering



#### Bethany Reservoir Discharge Structure Site Layout, Construction Impact Area