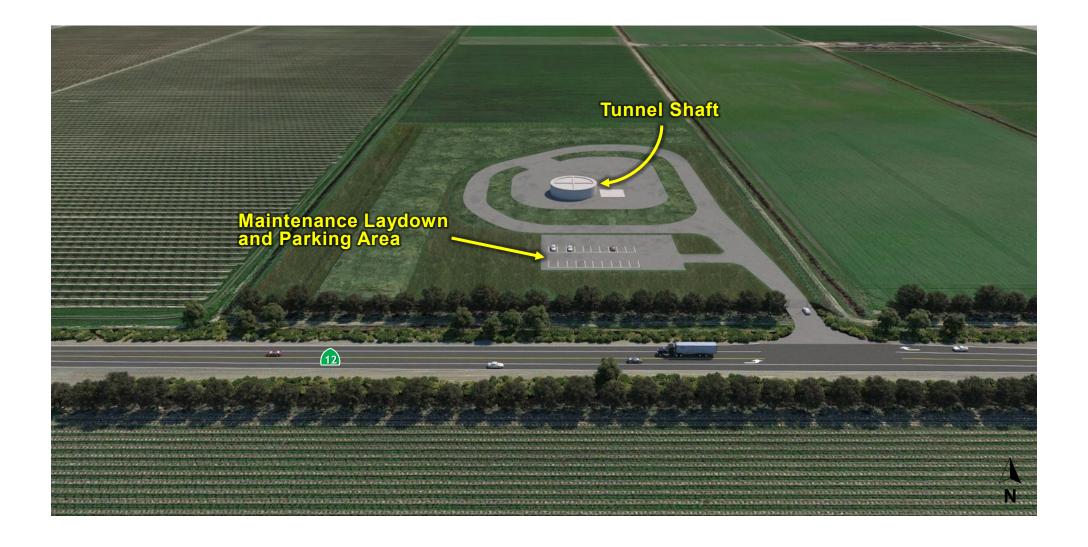

scharge Structure page 26

#### Typical Intake Rendering and Locations



# Intake B (3) Site Layout, Construction Impact Area



# Intake C (5) Site Layout, Construction Impact Area



# Intakes B (3) and C (5) Site Access Routes



#### Twin Cities Launch Shaft Site Layout, Construction Impact Area



# Twin Cities Launch Shaft Site Typical, Rendering





# Photo Render of Stockpiles at Twin Cities



# Photo Render of Stockpiles at Twin Cities



#### **Twin Cities Launch Shaft Site Access Routes**



# New Hope Tract Maintenance Shaft Site



# Canal Ranch Maintenance Shaft Site Impact Area and Access Routes



# Canal Ranch Maintenance Shaft Site Rendering



# Terminous Tract Reception Shaft Site Impact Area and Access Routes



# Terminous Tract Reception Shaft Typical, Rendering



# King Island Maintenance Shaft Site Access Routes



# Lower Roberts Island Double Launch Shaft Site Aerial, Construction Impact Area



#### Lower Roberts Island Double Launch Shaft Site Access Routes



#### **Upper Jones Maintenance Shaft Site Access Routes**



#### **Union Island Maintenance Shaft Site Access Routes**



# **Bethany Reservoir Complex Sites**



Surge Basin and Pumping Plant Typical, Rendering

# Bethany Reservoir

#### BETHANY RESERVOIR COMPLEX SITE

Bethany Reservoir Pump Station, Surge Basin and Reception Shaft page 24

Bethany Reservoir Aqueduct page 25 -

Bethany Reservoir Discharge Structure page 26-

#### Surge Basin, Pumping Plant, and Aqueduct Site Access Routes



#### Surge Basin and Pumping Plant Site Layout, Construction Impact Area



# Bethany Reservo