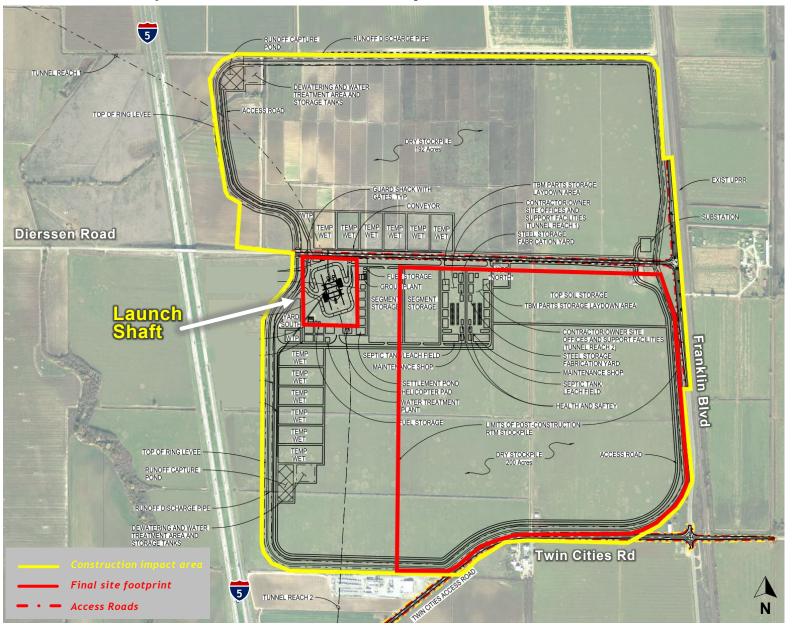

) page 4 Intake C (5) page 5 Twin Cities Launch Shaft page 7 New Hope Tract Maintenance Shaft page 12 5 Canal Ranch Tract Maintenance Shaft page 13 **Terminous Tract Reception Shaft** page 15 King Island Maintenance Shaft page 17 Lower Roberts Island Double Launch Shaft page 18 **Upper Jones Tract Maintenance Shaft** page 20 Union Island Maintenance Shaft page 21 Bethany Reservoir Pump Station, Surge Basin and Reception Shaft page 23 **Bethany Reservoir Aqueduct** page 25 Bethany Reservoir Discharge Structure page 26

#### Typical Intake Rendering and Locations



# Intake B (3) Site Layout, Construction Impact Area



# Intake C (5) Site Layout, Construction Impact Area



# Intakes B (3) and C (5) Site Access Routes



#### Twin Cities Launch Shaft Site Layout, Construction Impact Area



# Twin Cities Launch Shaft Site Typical, Rendering





# Photo Render of Stockpiles at Twin Cities



# Photo Render of Stockpiles at Twin Cities



#### **Twin Cities Launch Shaft Site Access Routes**



# New Hope Tract Maintenance Shaft Site



# Canal Ranch Maintenance Shaft Site Impact Area and Access Routes



# Canal Ranch Maintenance Shaft Site Rendering



# Terminous Tract Reception Shaft Site Impact Area and Access Routes



# Terminous Tract Reception Shaft Typical, Rendering



# King Island Maintenance Shaft Site Access Routes



# Lower Roberts Island Double Launch Shaft Site Aerial, Construction Impact Area



#### Lower Roberts Island Double Launch Shaft Site Access Routes



#### **Upper Jones Maintenance Shaft Site Access Routes**



#### **Union Island Maintenance Sh