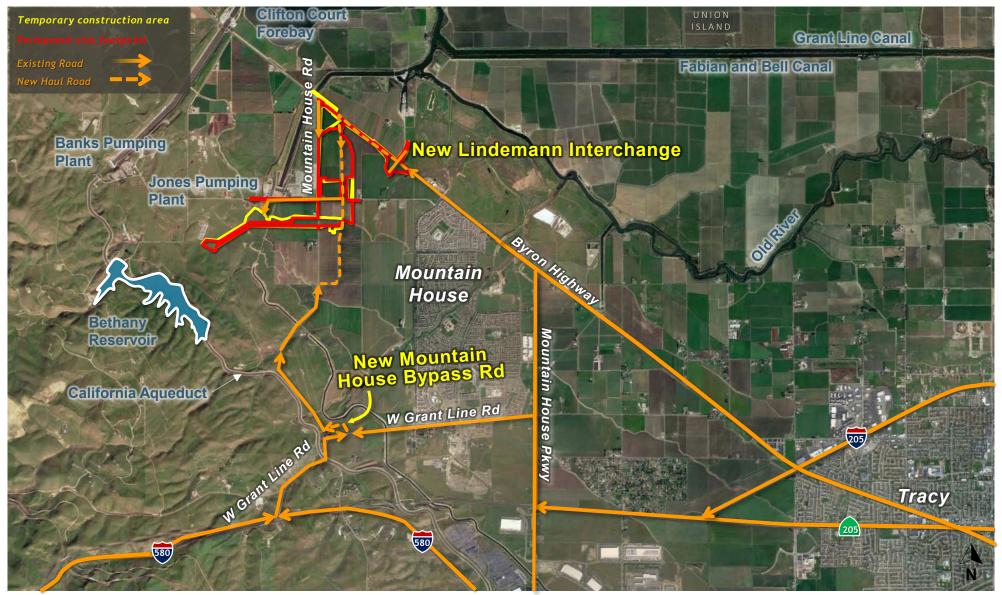

ft Site Impact Area and Access Routes



# Terminous Tract Reception Shaft Typical, Rendering



# King Island Maintenance Shaft Site Access Routes



# Lower Roberts Island Double Launch Shaft Site Aerial, Construction Impact Area



#### Lower Roberts Island Double Launch Shaft Site Access Routes



#### **Upper Jones Maintenance Shaft Site Access Routes**



#### **Union Island Maintenance Shaft Site Access Routes**



# **Bethany Reservoir Complex Sites**



Surge Basin and Pumping Plant Typical, Rendering

# Bethany Reservoir

#### BETHANY RESERVOIR COMPLEX SITE

Bethany Reservoir Pump Station, Surge Basin and Reception Shaft page 24

Bethany Reservoir Aqueduct page 25 -

Bethany Reservoir Discharge Structure page 26-

#### Surge Basin, Pumping Plant, and Aqueduct Site Access Routes



#### Surge Basin and Pumping Plant Site Layout, Construction Impact Area



# Bethany Reservoir Aqueduct Site Layout, Construction Impact Area



#### Bethany Reservoir Discharge Structure Site Access Routes and Rendering



#### Bethany Reservoir Discharge Structure Site Layout, Construction Impact Area