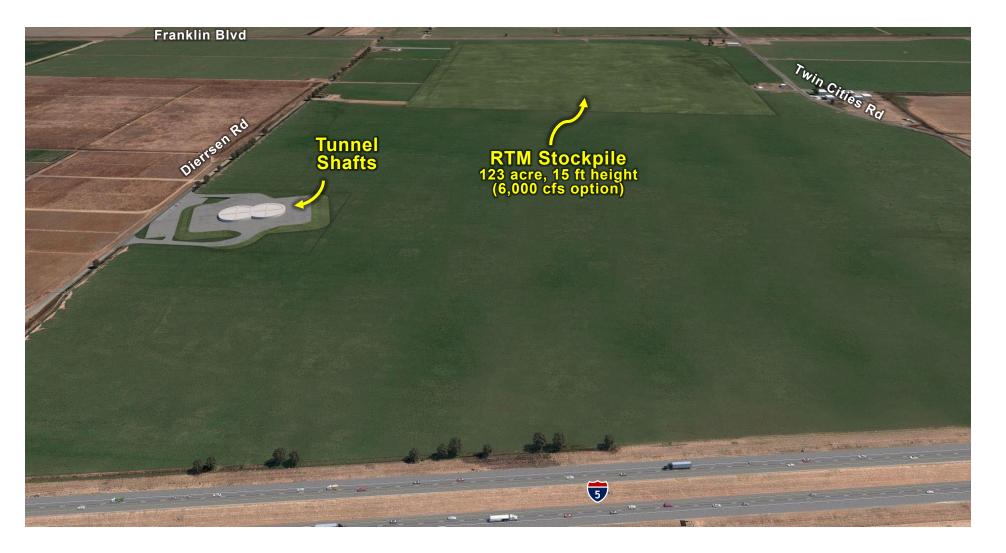

page 7 New Hope Tract Maintenance Shaft page 12 5 Canal Ranch Tract Maintenance Shaft page 13 **Terminous Tract Reception Shaft** page 15 King Island Maintenance Shaft page 17 Lower Roberts Island Double Launch Shaft page 18 **Upper Jones Tract Maintenance Shaft** page 20 Union Island Maintenance Shaft page 21 Bethany Reservoir Pump Station, Surge Basin and Reception Shaft page 23 **Bethany Reservoir Aqueduct** page 25 Bethany Reservoir Discharge Structure page 26

#### Typical Intake Rendering and Locations



# Intake B (3) Site Layout, Construction Impact Area



# Intake C (5) Site Layout, Construction Impact Area



# Intakes B (3) and C (5) Site Access Routes



#### Twin Cities Launch Shaft Site Layout, Construction Impact Area



# Twin Cities Launch Shaft Site Typical, Rendering





# Photo Render of Stockpiles at Twin Cities



# Photo Render of Stockpiles at Twin Cities



#### **Twin Cities Launch Shaft Site Access Routes**



# New Hope Tract Maintenance Shaft Site



# Canal Ranch Maintenance Shaft Site Impact Area and Access Routes



# Canal Ranch Maintenance Shaft Site Rendering



# Terminous Tract Reception Shaft Site Impact Area and Access Routes



# Terminous Tract Reception Shaft Typical, Rendering



# King Island Maintenance Shaft Site Access Routes



# Lower Roberts Island Double Launch Shaft Site Aerial, Construction Impact Area



#### Lower Roberts Island Double Launch Shaft Site Access Routes



#### **Upper Jones Maintenance Shaft Site Access Routes**



#### **Union Island Maintenance Shaft Site Access Routes**



# **Bethany Reservoir Comp